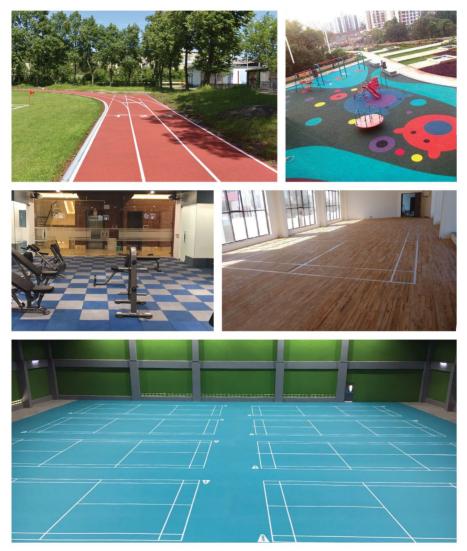

### **OUTDOOR / INDOOR SPORTS FLOORING**

Basket Ball: Maple Wood | Teak Wood | Synthetic Floor Tennis : Synthetic Floor | Modular Tile (Ittf Certified) Volleyball : PP Tile (Multipurpose Sports Tile) | Synthetic Floor

Hockey : Certified Turf (ITF) Cricket : Out Field Turf | Pitch Turf Golf : Shooting Matt | Rubber Sand Turf | Sports Turf

## **OUTDOOR / INDOOR SPORTS FLOORING**

Jogging Track | EPDM Children Play Area (Outdoor) | Gym Floor

Squash Court: Maple Wood Indoor Floor

Badminton: Indoor Vinyl Floor

Hardwood flooring Cross-section