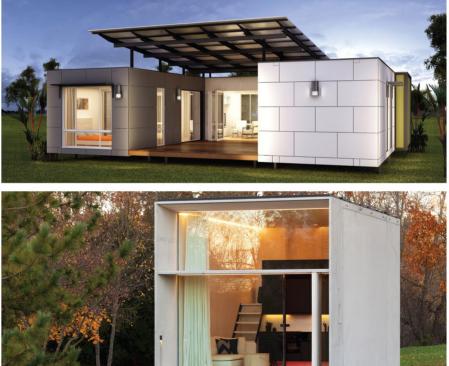

## NEST-IN (Prefabricated Modular Solution)

#### Applications Housing:

Rooftop house Farm house Gym/Activity room Study room

### Commercials:

House office Conference room Resorts and Cottages Kiosks

### Why Nest studio?

Move-in to your dream space in 4 weeks! | Equipped with branded fittings and accessories | Value for your money | Low maintenance structure | Eco-friendly and sturdy construction | Reusable Steel structure