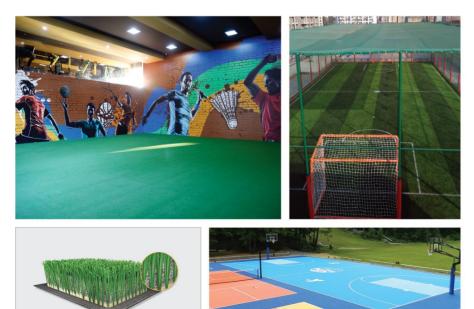

### **OUTDOOR / INDOOR SPORTS FLOORING**

Basket Ball: Maple Wood | Teak Wood | Synthetic Floor Tennis : Synthetic Floor | Modular Tile (Ittf Certified) Volleyball : PP Tile (Multipurpose Sports Tile) | Synthetic Floor

Hockey : Certified Turf (ITF) Cricket : Out Field Turf | Pitch Turf Golf : Shooting Matt | Rubber Sand Turf | Sports Turf

## **OUTDOOR / INDOOR SPORTS FLOORING**

Jogging Track | EPDM Children Play Area (Outdoor) | Gym Floor

Squash Court: Maple Wood Indoor Floor

Badminton: Indoor Vinyl Floor

Hardwood flooring Cross-section