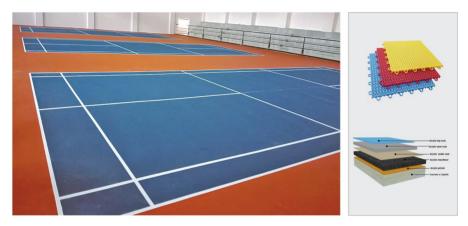

### **OUTDOOR / INDOOR SPORTS FLOORING**

Basket Ball: Maple Wood | Teak Wood | Synthetic Floor Tennis : Synthetic Floor | Modular Tile (Ittf Certified) Volleyball : PP Tile (Multipurpose Sports Tile) | Synthetic Floor

Hockey : Certified Turf (ITF) Cricket : Out Field Turf | Pitch Turf Golf : Shooting Matt | Rubber Sand Turf | Sports Turf

## **OUTDOOR / INDOOR SPORTS FLOORING**

Jogging Track | EPDM Children Play Area (Outdoor) | Gym Floor

Squash Court: Maple Wood Indoor Floor

Badminton: Indoor Vinyl Floor

Hardwood flooring Cross-section