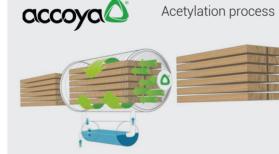

#### Ritikaawood. India's Largest Wood Engineering Company.

Acetylation Increases the Amount of Naturally Occurring Acetylene Molecule and Reduces the Amount of Hydroxyls

Acetylation Improves the Timber's Durability, Stability, and Service Life