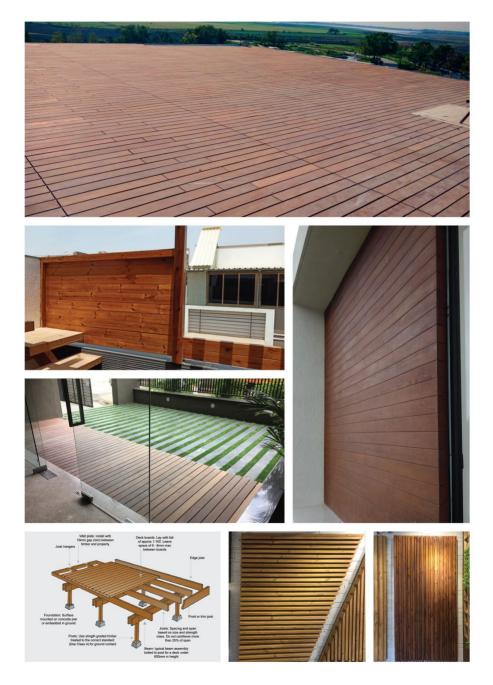

# OUTDOOR CLADDING / DECKING

IPE | Thermo-pine | Kumaro Teak | Thermo Ash | Bamboo | W.P.C.

## **DECKING & CLADDING**