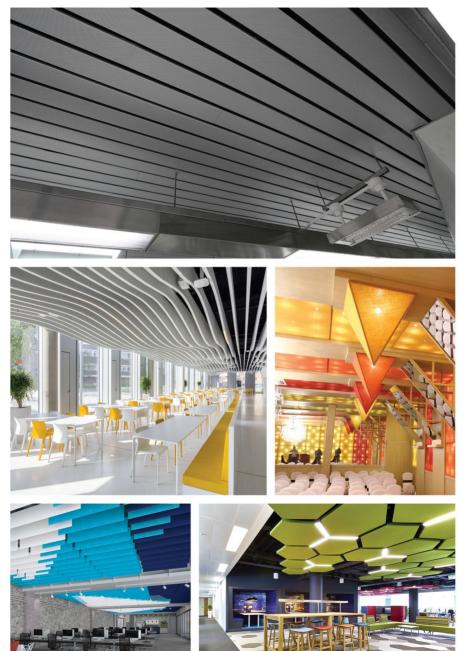

### Metal Ceiling | PVC Ceiling | Wooden Ceiling Fabric Ceiling | Acoustic Baffle Ceiling

### ACOUSTIC TURNKEY SOLUTIONS

- Home Theater
- Multiplex
- Banquet Hall
- Recording Studio
- Library
- Auditorium
- Gym Aerobics Panel
- Bedroom
- Industrial

## **ACOUSTIC TURNKEY SOLUTIONS**

# ACOUSTIC TURNKEY SOLUTIONS